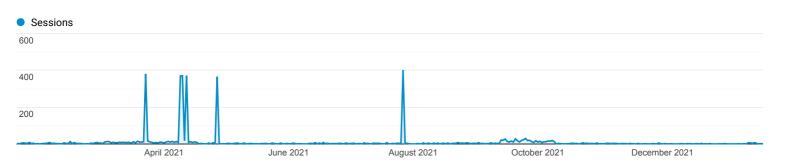

## GodLovesMarriage.org Site Analytics\*

• Traffic Google analytics are attached to the back of this report. Please note that these analytics are based on data accumulated for the prior 12-month period.