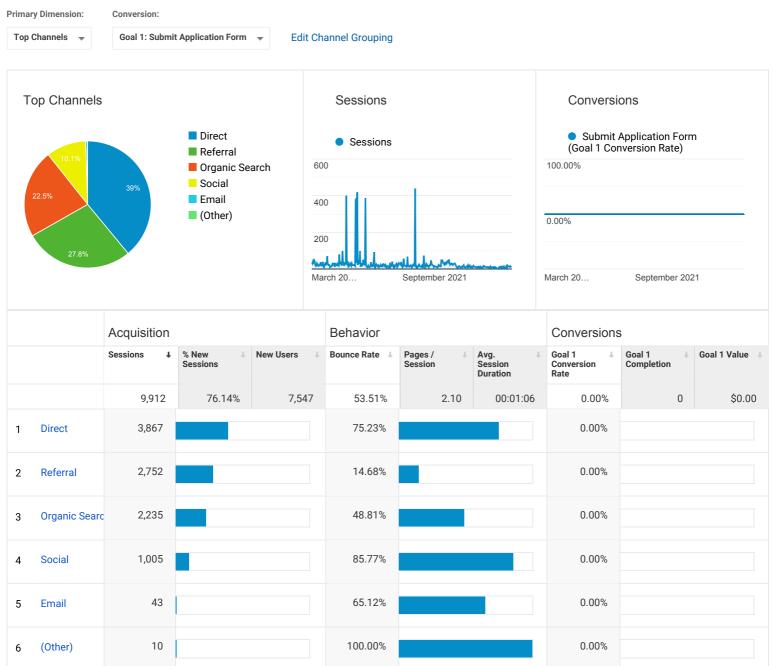

## GodLovesMarriage.org Site Analytics\*

• Traffic Google analytics are attached to the back of this report. Please note that these analytics are based on data accumulated for the prior 12-month period.

0-99 +

There are 51,438 web properties contributing to this benchmark

| Default Channel Coursing | Acquisition                     |                                    |                               | Behavior                        |                                      |                                   |
|--------------------------|---------------------------------|------------------------------------|-------------------------------|---------------------------------|--------------------------------------|-----------------------------------|
| Default Channel Grouping | Sessions                        | % New Sessions                     | New Users                     | Pages / Session                 | Avg. Session Duration                | Bounce Rate                       |
|                          | <b>10.53% \</b> 9,912 vs 11,079 | <b>4.13% ♠</b> 76.14% vs 73.12%    | <b>6.84% -</b> 7,547 vs 8,101 | 1.99% <del>•</del> 2.10 vs 2.14 | <b>21.90% \</b> 00:01:06 vs 00:01:24 | <b>11.59% ▼</b> 53.51% vs 60.53%  |
| 1. Referral              | 1.85%<br>2,752 vs 2,702         | <b>28.62%</b><br>63.88% vs 49.67%  | <b>31.00%</b> 1,758 vs 1,342  | <b>-14.18%</b><br>1.96 vs 2.28  | -77.75%<br>00:00:18 vs 00:01:19      | -70.29%<br>14.68% vs 49.41%       |
| 2. Direct                | -5.71%<br>3,867 vs 4,101        | <b>7.92%</b><br>85.29% vs 79.03%   | 1.76%<br>3,298 vs 3,241       | 3.41%<br>2.03 vs 1.97           | -0.71%<br>00:01:17 vs 00:01:17       | <b>23.55%</b><br>75.23% vs 60.89% |
| 3. Social                | -53.15%<br>1,005 vs 2,145       | 12.46%<br>89.65% vs 79.72%         | -47.31%<br>901 vs 1,710       | -32.41%<br>1.38 vs 2.04         | -62.99%<br>00:00:26 vs 00:01:10      | <b>34.19%</b><br>85.77% vs 63.92% |
| 4. Organic Search        | -63.63%<br>2,235 vs 6,146       | -4.47%<br>70.02% vs 73.30%         | -65.26%<br>1,565 vs 4,505     | 21.14%<br>2.74 vs 2.26          | <b>30.18%</b> 00:02:02 vs 00:01:34   | -20.23%<br>48.81% vs 61.19%       |
| 5. Email                 | -98.54%<br>43 vs 2,954          | -22.95%<br>44.19% vs 57.35%        | -98.88%<br>19 vs 1,694        | -24.42%<br>1.81 vs 2.40         | <b>41.24%</b> 00:02:53 vs 00:02:03   | <b>16.93%</b> 65.12% vs 55.69%    |
| 6. (Other)               | -99.75%<br>10 vs 3,958          | <b>35.83%</b><br>100.00% vs 73.62% | -99.66%<br>10 vs 2,914        | -48.22%<br>1.00 vs 1.93         | -100.00%<br>00:00:00 vs 00:01:11     | <b>59.21%</b> 100.00% vs 62.81%   |
| 7. Display               | -100.00%<br>0 vs 7,241          | -100.00%<br>0.00% vs 78.70%        | -100.00%<br>0 vs 5,699        | -100.00%<br>0.00 vs 1.55        | -100.00%<br>00:00:00 vs 00:00:31     | -100.00%<br>0.00% vs 71.15%       |
| 8. Other Advertising     | -100.00%<br>0 vs 4,588          | -100.00%<br>0.00% vs 85.07%        | -100.00%<br>0 vs 3,903        | -100.00%<br>0.00 vs 1.68        | -100.00%<br>00:00:00 vs 00:01:51     | -100.00%<br>0.00% vs 67.87%       |
| 9. Paid Search           | -100.00%<br>0 vs 5,620          | -100.00%<br>0.00% vs 81.17%        | -100.00%<br>0 vs 4,562        | -100.00%<br>0.00 vs 2.10        | -100.00%<br>00:00:00 vs 00:01:00     | -100.00%<br>0.00% vs 62.79%       |
|                          |                                 |                                    |                               |                                 |                                      |                                   |

Rows 1 - 9 of 9

## **Acquisition Overview**

Jan 19, 2021 - Jan 19, 2022

To see all 6 Channels click here.