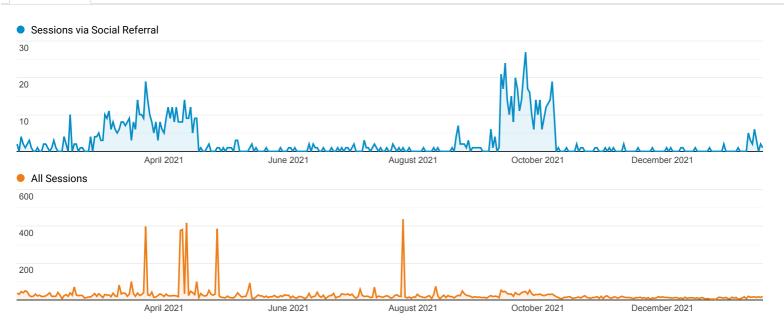

## GodLovesMarriage.org Site Analytics\*

• Traffic Google analytics are attached to the back of this report. Please note that these analytics are based on data accumulated for the prior 12-month period.

## Social Media Management\*

• Facebook "Likes" as of January 20, 2022 = 4,218

for regular updating at least once or twice each year.

- Action Item: We recommend that all Team Couples assigned to an Experience as well as local community couples who are on Facebook "share" these Events listed on the GLM Facebook page in their personal Facebook feeds to stimulate interest in these experiences among their personal Facebook friends.
- Several different LME areas (District I, Minnesota, etc.) have built Facebook pages for their own couples to access.