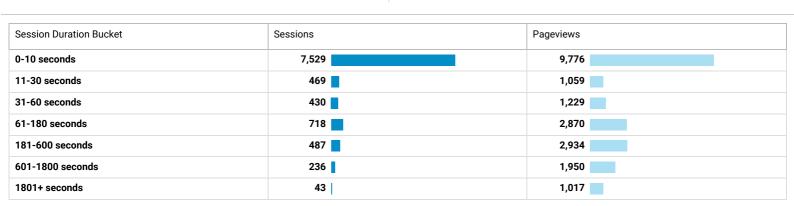

Jan 19, 2021 - Jan 19, 2022

Distribution

Session Duration Bucket

Sessions

9,912

% of Total: 100.00% (9,912)

Pageviews

20,835

% of Total: 100.00% (20,835)

© 2022 Google