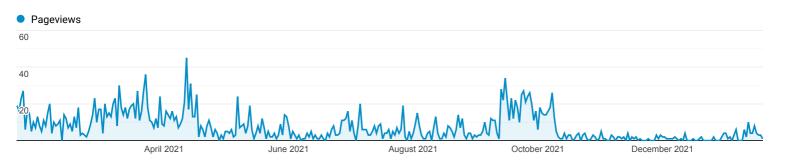

## GodLovesMarriage.org Site Analytics\*

• Traffic Google analytics are attached to the back of this report. Please note that these analytics are based on data accumulated for the prior 12-month period.