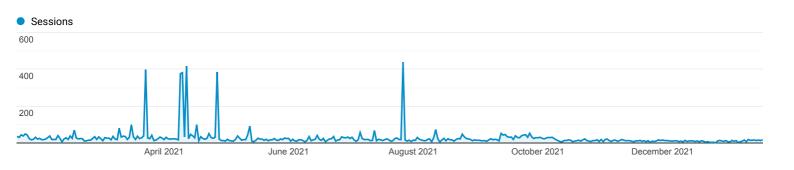

## GodLovesMarriage.org Site Analytics\*

• Traffic Google analytics are attached to the back of this report. Please note that these analytics are based on data accumulated for the prior 12-month period.