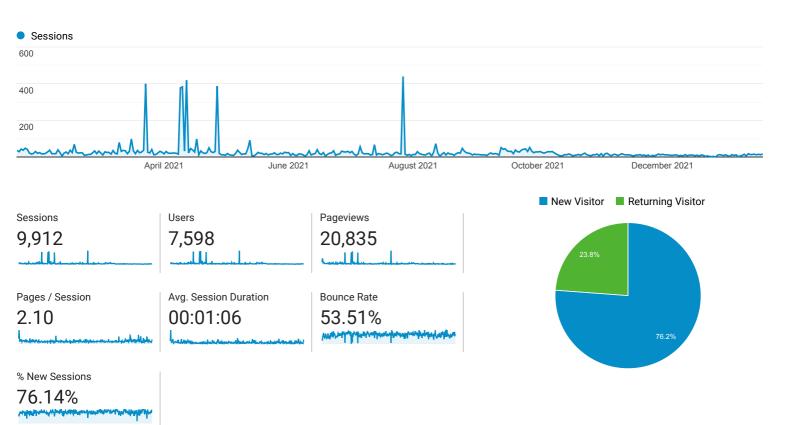

## GodLovesMarriage.org Site Analytics\*

• Traffic Google analytics are attached to the back of this report. Please note that these analytics are based on data accumulated for the prior 12-month period.

## **New vs Returning**

Jan 19, 2021 - Jan 19, 2022

**Explorer** 

Summary

|                      | Acquisition                                       |                                            | Behavior                                 |                                            |                                             | Conversions                                    | Conversions Goal 1: Submit Application Form      |       |                                              |                                            |
|----------------------|---------------------------------------------------|--------------------------------------------|------------------------------------------|--------------------------------------------|---------------------------------------------|------------------------------------------------|--------------------------------------------------|-------|----------------------------------------------|--------------------------------------------|
| User Type            | Sessions                                          | % New<br>Sessions                          | New<br>Users                             | Bounce<br>Rate                             | Pages /<br>Session                          | Avg.<br>Session<br>Duration                    | Submit Application Form (Goal 1 Conversion Rate) |       | Submit Application Form (Goal 1 Completions) | Submit Application<br>Form (Goal 1 Value)  |
|                      | <b>9,912</b><br>% of Total:<br>100.00%<br>(9,912) | <b>76.18%</b> Avg for View: 76.14% (0.05%) | <b>7,551</b> % of Total: 100.05% (7,547) | <b>53.51%</b> Avg for View: 53.51% (0.00%) | 2.10<br>Avg for<br>View:<br>2.10<br>(0.00%) | <b>00:01:06</b> Avg for View: 00:01:06 (0.00%) | 0.00%<br>Avg for View:<br>0.00%<br>(0.00%)       |       | % of Total:<br>0.00%<br>(0)                  | \$0.00<br>% of Total:<br>0.00%<br>(\$0.00) |
| 1. New Visitor       | <b>7,551</b> (76.18%)                             | 100.00%                                    | <b>7,551</b> (100.00%)                   | 59.34%                                     | 1.87                                        | 00:00:50                                       |                                                  | 0.00% | <b>0</b> (0.00%)                             | \$0.00<br>(0.00%)                          |
| 2. Returning Visitor | <b>2,361</b> (23.82%)                             | 0.00%                                      | <b>0</b> (0.00%)                         | 34.86%                                     | 2.83                                        | 00:01:56                                       |                                                  | 0.00% | 0<br>(0.00%)                                 | \$0.00<br>(0.00%)                          |