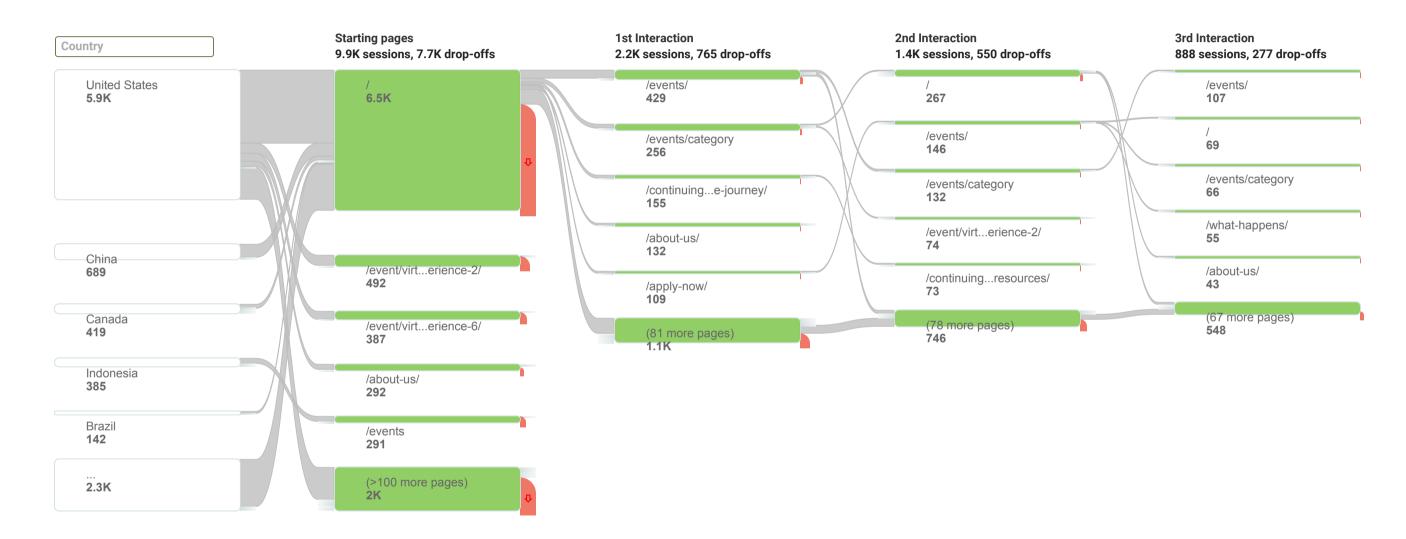

## GodLovesMarriage.org Site Analytics\*

• Traffic Google analytics are attached to the back of this report. Please note that these analytics are based on data accumulated for the prior 12-month period.

## **Audience Overview**

Jan 19, 2021 - Jan 19, 2022

Overview

|     | Language    | Sessions | % Sessions |
|-----|-------------|----------|------------|
| 1.  | en-us       | 7,238    | 73.02%     |
| 2.  | zh-cn       | 579      | 5.84%      |
| 3.  | en-gb       | 558      | 5.63%      |
| 4.  | en-us.utf-8 | 294      | 2.97%      |
| 5.  | en          | 127      | 1.28%      |
| 6.  | en-ca       | 94       | 0.95%      |
| 7.  | c           | 86       | 0.87%      |
| 8.  | es-es       | 61       | 0.62%      |
| 9.  | id          | 57       | 0.58%      |
| 10. | . de        | 54       | 0.54%      |