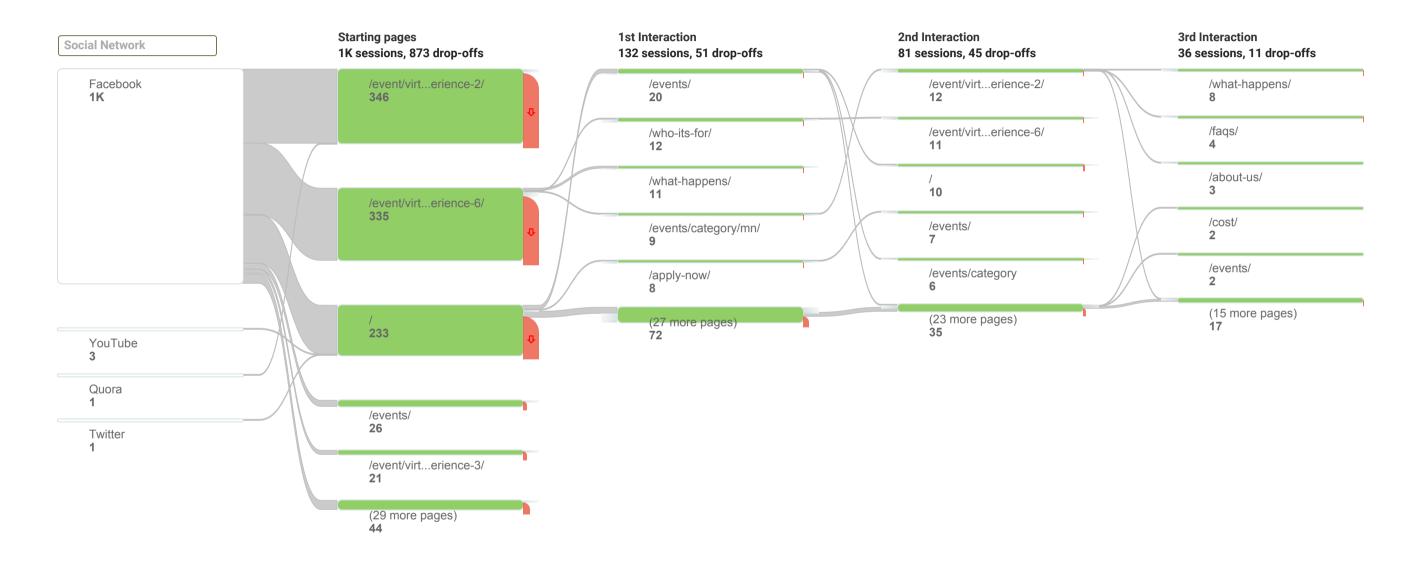

## Social Media Management\*

• Facebook "Likes" as of January 20, 2022 = 4,218

for regular updating at least once or twice each year.

- Action Item: We recommend that all Team Couples assigned to an Experience as well as local community couples who are on Facebook "share" these Events listed on the GLM Facebook page in their personal Facebook feeds to stimulate interest in these experiences among their personal Facebook friends.
- Several different LME areas (District I, Minnesota, etc.) have built Facebook pages for their own couples to access.

Action Item: To move toward building a cohesive "community" of LME-encountered couples across North America rather than segmentation among areas and/or districts, all social media pages should use the NARLME-approved branding rather than the Catholic version of branding. Please feel free to contact the Leinickes to discuss or download graphics from the Resources section of GLM if needed.